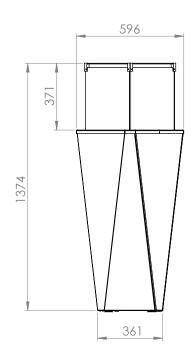

| years        |
|--------------|
| <br>WARRANTY |

| A mixture of gases<br>propane butane,<br>propane gas |
|------------------------------------------------------|
| 5,7                                                  |
| 3,2                                                  |
| 0,36                                                 |
| 0,20                                                 |
| Boiler steel P265GH<br>according to EN 10028-2       |
| 49                                                   |
| 464 x 1375 x 464                                     |
| Anstoss TESC01                                       |
| Control panel /<br>Remote control (optional)         |
| Batteries / Power adapter (option)                   |
| 2 years                                              |
| white black                                          |
|                                                      |