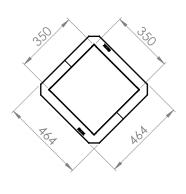

| years        |
|--------------|
| <br>WARRANTY |

| A mixture of gases<br>propane butane,<br>propane gas |
|------------------------------------------------------|
| 5,7                                                  |
| 3,2                                                  |
| 0,36                                                 |
| 0,20                                                 |
| Boiler steel P265GH<br>according to EN 10028-2       |
| 49                                                   |
| 464 x 1375 x 464                                     |
| Anstoss TESC01                                       |
| Control panel /<br>Remote control (optional)         |
| Batteries / Power adapter (option)                   |
| 2 years                                              |
| white black                                          |
|                                                      |