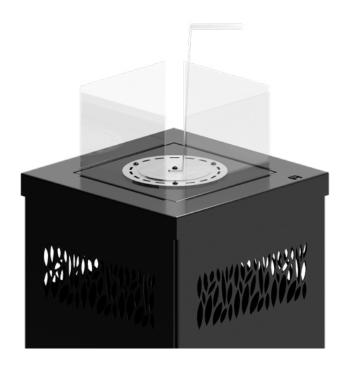

A bio-fireplace created on the basis of garden heaters, which, thanks to its stable base, is perfect for both indoor and outdoor use. These types of devices are an excellent solution for replacing a traditional fireplace or wood or gas heater. The unique construction will suit both modern and classic surroundings. Thanks to the implemented construction solutions, the "dancing flames" can be admired from every side.

Four-sided glazing protects users against direct contact with fire. The KARIF bioethanol-powered fireplace is a fully safe and ecological device manufactured in accordance with the European standard EN 16647. Additional equipment includes a number of decorative elements, including ceramic pieces of wood, various types of decorative stones, and proprietary fiber imitating the effect of embers.