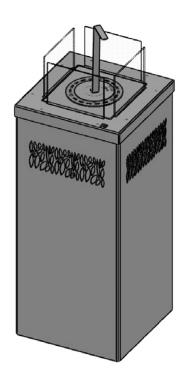

A bio-fireplace created on the basis of garden heaters, which, thanks to its stable base, is perfect for both indoor and outdoor use. These types of devices are an excellent solution for replacing a traditional fireplace or wood or gas heater. The unique construction will suit both modern and classic surroundings. Thanks to the implemented construction solutions, the "dancing flames" can be admired from every side.

Four-sided glazing protects users against direct contact with fire. The KARIF bioethanol-powered fireplace is a fully safe and ecological device manufactured in accordance with the European standard EN 16647. Additional equipment includes a number of decorative elements, including ceramic pieces of wood, various types of decorative stones, and proprietary fiber imitating the effect of embers.