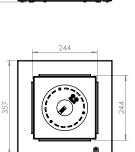

## BASIC INFORMATION ABOUT THE PRODUCT

| Fuel Type                              | Bioethanol                     |
|----------------------------------------|--------------------------------|
| Maximum capacity of the bio-insert (l) | 0.8                            |
| Fuel consumption (I/h)                 | 0.27                           |
| Material of construction               | P265GH according to EN 10028-2 |
| Surface finish                         | High temperature powder paint  |
| Weight (kg)                            | 25                             |
| Dimensions width x height x depth (mm) | 357x950x357                    |