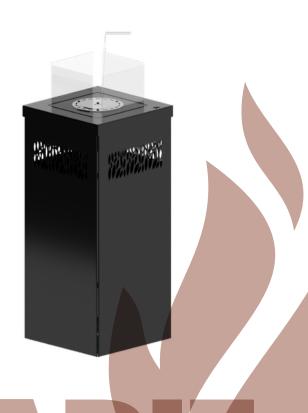

A bio-fireplace created on the basis of garden heaters, which, thanks to its stable base, is perfect for both indoor and outdoor use. These types of devices are an excellent solution for replacing a traditional fireplace or wood or gas heater. The unique construction will suit both modern and classic surroundings. Thanks to the implemented construction solutions, the "dancing flames" can be admired from every side.

Four-sided glazing protects users against direct contact with fire. The KARIF bioethanol-powered fireplace is a fully safe and ecological device manufactured in accordance with the European standard EN 16647. Additional equipment includes a number of decorative elements, including ceramic pieces of wood, various types of decorative stones, and proprietary fiber imitating the effect of embers.