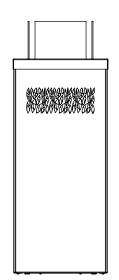

A bio-fireplace created on the basis of garden heaters, which, thanks to its stable base, is perfect for both indoor and outdoor use. These types of devices are an excellent solution for replacing a traditional fireplace or wood or gas heater. The unique construction will suit both modern and classic surroundings. Thanks to the implemented construction solutions, the "dancing flames" can be admired from every side.

Four-sided glazing protects users against direct contact with fire. The KARIF bioethanol-powered fireplace is a fully safe and ecological device manufactured in accordance with the European standard EN 16647. Additional equipment includes a number of decorative elements, including ceramic pieces of wood, various types of decorative stones, and proprietary fiber imitating the effect of embers.