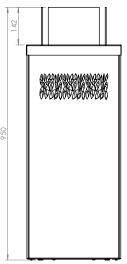

## BASIC INFORMATION ABOUT THE PRODUCT

| Fuel Type                              | Bioethanol                     |
|----------------------------------------|--------------------------------|
| Maximum capacity of the bio-insert (l) | 0.8                            |
| Fuel consumption (I/h)                 | 0.27                           |
| Material of construction               | P265GH according to EN 10028-2 |
| Surface finish                         | High temperature powder paint  |
| Weight (kg)                            | 25                             |
| Dimensions width x height x depth (mm) | 357x950x357                    |