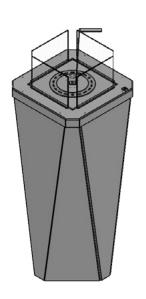

Discover LESTE - a bio-fireplace that is the essence of unprecedented elegance and modernity, introducing not only a source of heat but also a unique decorative element to your space. This original and unique model of bio-fireplace was designed for those who want to combine functionality with a refined style.

The LESTE bio-fireplace, inspired by garden heaters, will certainly work well in indoor and outdoor spaces thanks to its stable base. It is an excellent alternative to traditional fireplaces or wood and gas heaters, integrating harmoniously into both modern and classic spaces. The ability to admire the "dancing flames" from all sides and four-sided glazing that protects against direct contact with fire make the LESTE bio-fireplace for biofuel not only safe, but also ecological, manufactured in accordance with the European standard EN 16647. The offer of additional equipment includes many decorative elements, such as ceramic pieces of wood, various types of decorative stones and proprietary fiber that imitates the effect of embers.