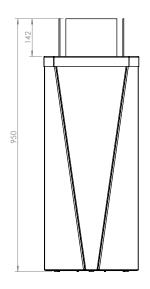

## BASIC INFORMATION ABOUT THE PRODUCT

| Fuel Type                              | Bioethanol                     |
|----------------------------------------|--------------------------------|
| Maximum capacity of the bio-insert (l) | 0.8                            |
| Fuel consumption (I/h)                 | 0.27                           |
| Material of construction               | P265GH according to EN 10028-2 |
| Surface finish                         | High temperature powder paint  |
| Weight (kg)                            | 22.5                           |
| Dimensions width x height x depth (mm) | 357x950x357                    |