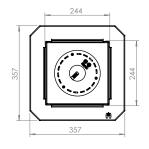

## BASIC INFORMATION ABOUT THE PRODUCT

| Fuel Type                              | Bioethanol                     |
|----------------------------------------|--------------------------------|
| Maximum capacity of the bio-insert (l) | 0.8                            |
| Fuel consumption (I/h)                 | 0.27                           |
| Material of construction               | P265GH according to EN 10028-2 |
| Surface finish                         | High temperature powder paint  |
| Weight (kg)                            | 22.5                           |
| Dimensions width x height x depth (mm) | 357x950x357                    |