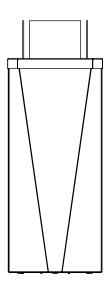

Discover LESTE - a bio-fireplace that is the essence of unprecedented elegance and modernity, introducing not only a source of heat but also a unique decorative element to your space. This original and unique model of bio-fireplace was designed for those who want to combine functionality with a refined style.

The LESTE bio-fireplace, inspired by garden heaters, will certainly work well in indoor and outdoor spaces thanks to its stable base. It is an excellent alternative to traditional fireplaces or wood and gas heaters, integrating harmoniously into both modern and classic spaces. The ability to admire the "dancing flames" from all sides and four-sided glazing that protects against direct contact with fire make the LESTE bio-fireplace for biofuel not only safe, but also ecological, manufactured in accordance with the European standard EN 16647. The offer of additional equipment includes many decorative elements, such as ceramic pieces of wood, various types of decorative stones and proprietary fiber that imitates the effect of embers.