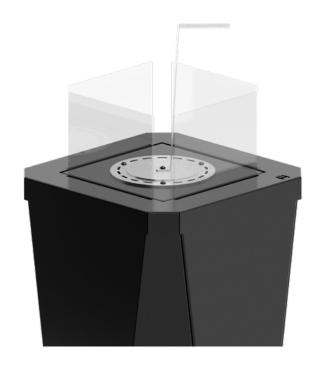

The LESTE bio-fireplace, inspired by garden heaters, will certainly work well in indoor and outdoor spaces thanks to its stable base. It is an excellent alternative to traditional fireplaces or wood and gas heaters, integrating harmoniously into both modern and classic spaces. The ability to admire the "dancing flames" from all sides and four-sided glazing that protects against direct contact with fire make the LESTE bio-fireplace for biofuel not only safe, but also ecological, manufactured in accordance with the European standard EN 16647. The offer of additional equipment includes many decorative elements, such as ceramic pieces of wood, various types of decorative stones and proprietary fiber that imitates the effect of embers.