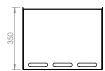

## BASIC INFORMATION ABOUT THE PRODUCT

| Fuel Type                              | Bioethanol                     |
|----------------------------------------|--------------------------------|
| Maximum capacity of the bio-insert (l) | 0.6                            |
| Fuel consumption (I/h)                 | 0.23                           |
| Material of construction               | P265GH according to EN 10028-2 |
| Surface finish                         | High temperature powder paint  |
| Weight (kg)                            | 42                             |
| Dimensions width x height x depth (mm) | 450x1886x350                   |