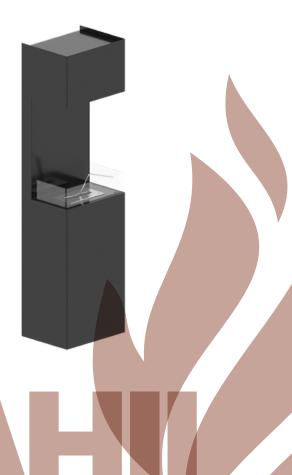

The SAHIL bio-fireplace, inspired by garden heaters, with a stable base, works perfectly both indoors and outdoors, being a great alternative to traditional fireplaces or wood or gas heaters. Its modern construction fits beautifully into a variety of spaces, both modern and classic. "The amazing vision of fire provided by a modern burner is visible on three sides of the device. At the same time, the fireplace is bordered on the outside by glazing made of transparent fireplace ceramics, which protects users from direct contact with fire. The SAHIL bio-ethanol fireplace is a completely safe and ecological device, manufactured in accordance with the European standard EN 16647. Additionally, we offer a wide selection of decorative elements, such as ceramic pieces of wood, various decorative stones, and proprietary fiber that imitates the effect of embers.