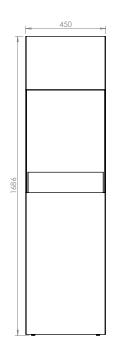

## BASIC INFORMATION ABOUT THE PRODUCT

| Fuel Type                              | Bioethanol                     |
|----------------------------------------|--------------------------------|
| Maximum capacity of the bio-insert (l) | 0.6                            |
| Fuel consumption (I/h)                 | 0.23                           |
| Material of construction               | P265GH according to EN 10028-2 |
| Surface finish                         | High temperature powder paint  |
| Weight (kg)                            | 42                             |
| Dimensions width x height x depth (mm) | 450x1886x350                   |