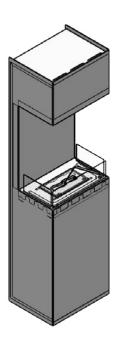

The SAHIL bio-fireplace, inspired by garden heaters, with a stable base, works perfectly both indoors and outdoors, being a great alternative to traditional fireplaces or wood or gas heaters. Its modern construction fits beautifully into a variety of spaces, both modern and classic. "The amazing vision of fire provided by a modern burner is visible on three sides of the device. At the same time, the fireplace is bordered on the outside by glazing made of transparent fireplace ceramics, which protects users from direct contact with fire. The SAHIL bio-ethanol fireplace is a completely safe and ecological device, manufactured in accordance with the European standard EN 16647. Additionally, we offer a wide selection of decorative elements, such as ceramic pieces of wood, various decorative stones, and proprietary fiber that imitates the effect of embers.

SAHIL