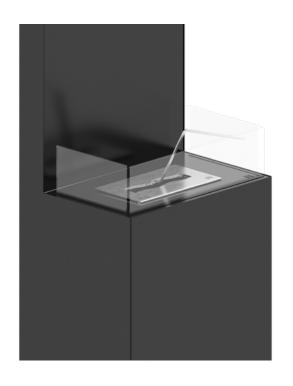

The SAHIL bio-fireplace, inspired by garden heaters, with a stable base, works perfectly both indoors and outdoors, being a great alternative to traditional fireplaces or wood or gas heaters. Its modern construction fits beautifully into a variety of spaces, both modern and classic. "The amazing vision of fire provided by a modern burner is visible on three sides of the device. At the same time, the fireplace is bordered on the outside by glazing made of transparent fireplace ceramics, which protects users from direct contact with fire. The SAHIL bio-ethanol fireplace is a completely safe and ecological device, manufactured in accordance with the European standard EN 16647. Additionally, we offer a wide selection of decorative elements, such as ceramic pieces of wood, various decorative stones, and proprietary fiber that imitates the effect of embers.