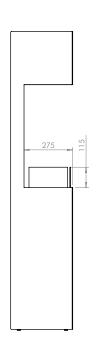

## BASIC INFORMATION ABOUT THE PRODUCT

| Fuel Type                              | Bioethanol                     |
|----------------------------------------|--------------------------------|
| Maximum capacity of the bio-insert (l) | 0.6                            |
| Fuel consumption (I/h)                 | 0.23                           |
| Material of construction               | P265GH according to EN 10028-2 |
| Surface finish                         | High temperature powder paint  |
| Weight (kg)                            | 42                             |
| Dimensions width x height x depth (mm) | 450x1886x350                   |