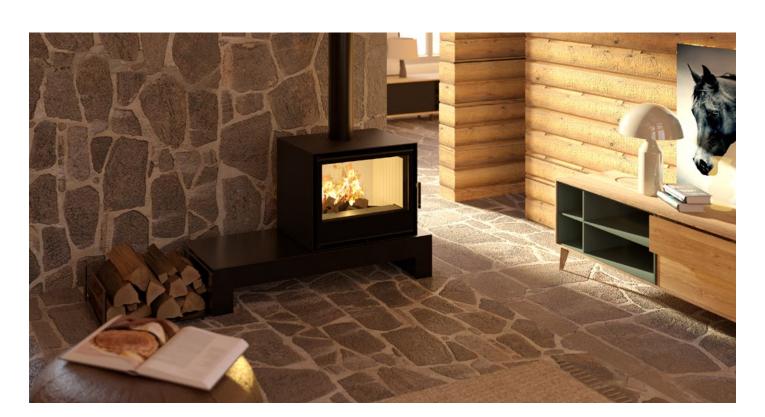

## BASIC INFORMATION ABOUT THE PRODUCT

- The exhaust gas outlet mounted from the center of the combustion chamber, diameter 150 mm, allows installation in existing open fireplaces.
- A deepened fireplace means safety and the possibility of larger loads of wood
- An automatic fan unit circulates warm air in the room (optional)
- A massive and durable combustion chamber made of Accuceram significantly affects the ecology of wood burning
- The 100 mm air inlet (mounted at the back or bottom) allows the cassette to be installed also in a house with heat recovery.
- Built-in possibility of connecting the cassette to a hot air distribution system (2 x fi 100 mm)
- The new air supply and circulation system is a comprehensive solution that guarantees ecological wood burning and a beautiful, clear vision of fire.
- New door design with minimalist, elegant Decor glass.
- Possible configurations: bench (base), wall-mounted hanger, fans