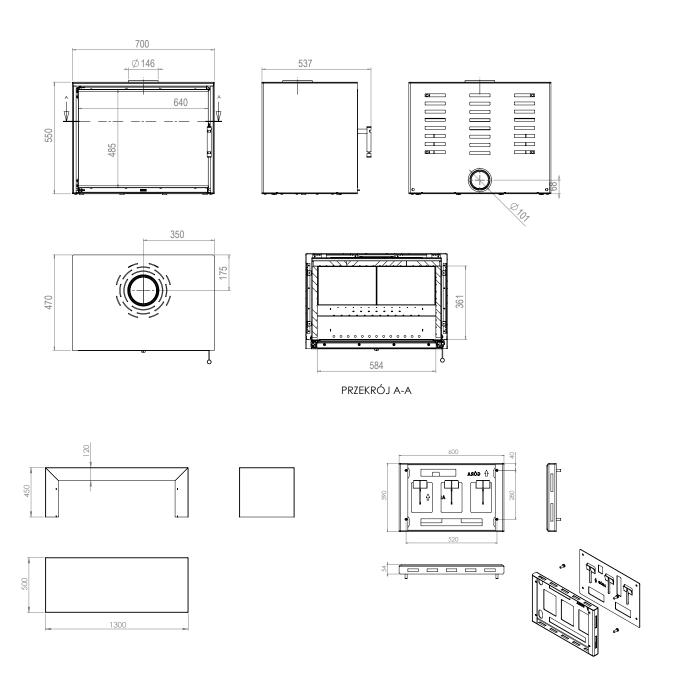

that guarantees ecological wood burning and a beautiful, clear vision of fire.
- New door design with minimalist, elegant Decor glass.
- Possible configurations: bench (base), wall-mounted hanger, fans

| Nominal power [kW]              | 8,5     |
|---------------------------------|---------|
| Heating load range [kW]         | 4-10    |
| Thermal efficiency [%]          | 87      |
| CO emission (at 13% O2) [g/m3]  | 0,025   |
| Pollen emission [g/m3]          | 1,002   |
| Average fuel consumption [kg/h] | 2,4     |
| Glass dimensions [mm]           | 640x481 |
| Flue diameter [mm]              | 150     |
| Inlet diameter [mm]             | 100     |
| Weight [kg]                     | 127     |
| Efficiency factor               | 113,2   |







## ECHNICAL DRAWING AND DIMENSIONS





## CUBO F700