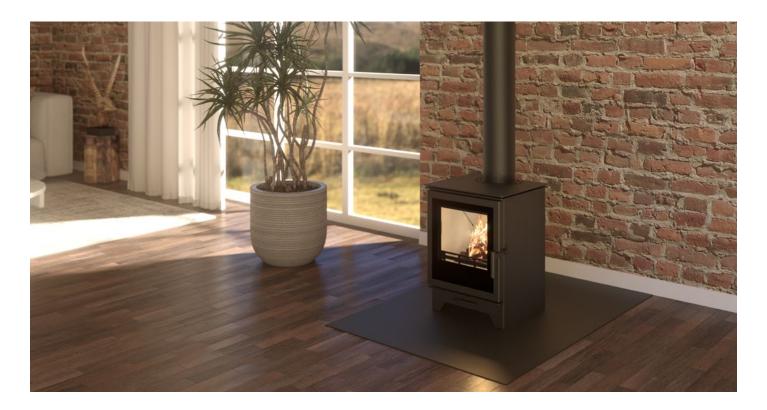

## BASIC INFORMATION ABOUT THE PRODUCT

FIREPLACE

- Modern, compact free standing fireplace, ideal as an additional source of heat and decoration.
- Possibility of installation in open spaces.
- High wood burning efficiency, offering profitability and eco-friendliness.
- Covered with high-temperature paint for protection and aesthetics.
- Air curtain at the windscreen and secondary air vents on the rear wall.
- Three-stage aeration and two dampers to regulate the air supply.
- Movable cast iron grate with ash pan for easy ash removal.
- External cold air intake for compatibility with mechanical ventilation.
- Decorated DECOR fireplace ceramics and polished fireplace glass with an air curtain resistant to 800°C.

| Nominal power [kW]              | 5,3       |
|---------------------------------|-----------|
| Heating load range [kW]         | 2,7 - 7   |
| Thermal efficiency [%]          | 84        |
| CO emissions (at 13% O2) [g/m3] | 0,020     |
| Pollen emission [g/m3]          | 0,933     |
| Average fuel consumption [kg/h] | 1,7       |
| Glass dimensions [mm]           | 482 x 409 |
| Flue diameter [mm]              | 129       |
| Weight [kg]                     | 100       |
| Efficiency factor               | 112,8     |