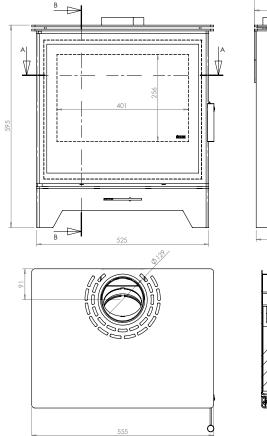

## GATTO M

## TECHNICAL DRAWING AND DIMENSIONS

PRZEKRÓJ B-B SKALA 1 : 7

GATTO M Masa: 100kg