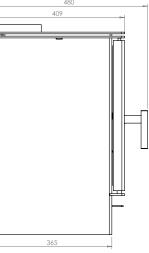

## TECHNICAL DRAWING AND DIMENSIONS

PRZEKRÓJ B-B SKALA 1 : 7

GATTO M Masa: 100kg