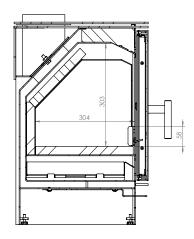

ash pan for easy ash removal.
- External cold air intake for compatibility with mechanical ventilation.
- Decorated DECOR fireplace ceramics and polished fireplace glass with an air curtain resistant to 800°C.

| Nominal power [kW]              | 5,3       |
|---------------------------------|-----------|
| Heating load range [kW]         | 2,7 - 7   |
| Thermal efficiency [%]          | 84        |
| CO emissions (at 13% O2) [g/m3] | 0,020     |
| Pollen emission [g/m3]          | 0,933     |
| Average fuel consumption [kg/h] | 1,7       |
| Glass dimensions [mm]           | 482 x 409 |
| Flue diameter [mm]              | 129       |
| Weight [kg]                     | 100       |
| Efficiency factor               | 112,8     |



## GATTO M



## TECHNICAL DRAWING AND DIMENSIONS









PRZEKRÓJ B-B SKALA 1 : 7

GATTO M Masa: 100kg

## GATTO M

PRZEKRÓJ A-A SKALA 1 : 7