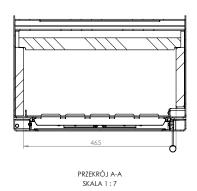

| Nominal power [kW]              | 5,5       |
|---------------------------------|-----------|
| Heating load range [kW]         | 2,7 - 7   |
| Thermal efficiency [%]          | 79        |
| CO emissions (at 13% O2) [g/m3] | 0,017     |
| Pollen emission [g/m3]          | 1,212     |
| Average fuel consumption [kg/h] | 1,7       |
| Glass dimensions [mm]           | 398 x 338 |
| Flue diameter [mm]              | 129       |
| Weight [kg]                     | 75        |
| Efficiency factor               | 105,6     |