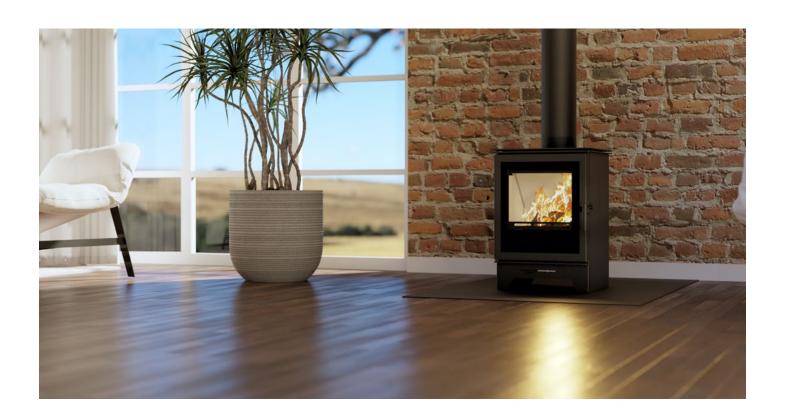

## BASIC INFORMATION ABOUT THE PRODUCT

- Modern, compact free standing fireplace, ideal as an additional source of heat and decoration.
- Possibility of installation in open spaces.
- High wood burning efficiency, offering profitability and eco-friendliness.
- Covered with high-temperature paint for protection and aesthetics.
- Air curtain at the windscreen and secondary air vents on the rear wall.
- Three-stage aeration and two dampers to regulate the air supply.
- Movable cast iron grate with ash pan for easy ash removal.
- External cold air intake for compatibility with mechanical ventilation.
- Decorated DECOR fireplace ceramics and polished fireplace glass with an air curtain resistant to 800°C.