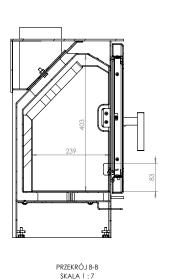

| Nominal power [kW]              | 5,5       |
|---------------------------------|-----------|
| Heating load range [kW]         | 2,7 - 7   |
| Thermal efficiency [%]          | 79        |
| CO emissions (at 13% O2) [g/m3] | 0,017     |
| Pollen emission [g/m3]          | 1,212     |
| Average fuel consumption [kg/h] | 1,7       |
| Glass dimensions [mm]           | 398 x 338 |
| Flue diameter [mm]              | 129       |
| Weight [kg]                     | 75        |
| Efficiency factor               | 105,6     |