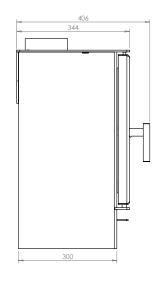

| Nominal power [kW]              | 5,5       |
|---------------------------------|-----------|
| Heating load range [kW]         | 2,7 - 7   |
| Thermal efficiency [%]          | 79        |
| CO emissions (at 13% O2) [g/m3] | 0,017     |
| Pollen emission [g/m3]          | 1,212     |
| Average fuel consumption [kg/h] | 1,7       |
| Glass dimensions [mm]           | 398 x 338 |
| Flue diameter [mm]              | 129       |
| Weight [kg]                     | 75        |
| Efficiency factor               | 105,6     |