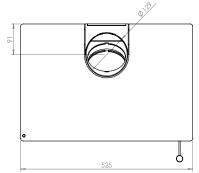

| Nominal power [kW]              | 5,5       |
|---------------------------------|-----------|
| Heating load range [kW]         | 2,7 - 7   |
| Thermal efficiency [%]          | 79        |
| CO emissions (at 13% O2) [g/m3] | 0,017     |
| Pollen emission [g/m3]          | 1,212     |
| Average fuel consumption [kg/h] | 1,7       |
| Glass dimensions [mm]           | 398 x 338 |
| Flue diameter [mm]              | 129       |
| Weight [kg]                     | 75        |
| Efficiency factor               | 105,6     |