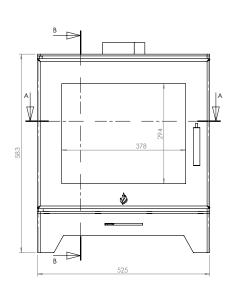

| Nominal power [kW]              | 5,5       |
|---------------------------------|-----------|
| Heating load range [kW]         | 2,7 - 7   |
| Thermal efficiency [%]          | 79        |
| CO emissions (at 13% O2) [g/m3] | 0,017     |
| Pollen emission [g/m3]          | 1,212     |
| Average fuel consumption [kg/h] | 1,7       |
| Glass dimensions [mm]           | 398 x 338 |
| Flue diameter [mm]              | 129       |
| Weight [kg]                     | 75        |
| Efficiency factor               | 105,6     |