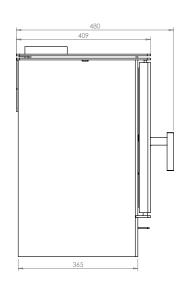

| Nominal power [kW]              | 5,5       |
|---------------------------------|-----------|
| Heating load range [kW]         | 2,5-7     |
| Thermal efficiency [%]          | 84        |
| CO emissions (at 13% O2) [g/m3] | 0,020     |
| Pollen emission [g/m3]          | 1,329     |
| Average fuel consumption [kg/h] | 1,7       |
| Glass dimensions [mm]           | 409 x 357 |
| Flue diameter [mm]              | 129       |
| Weight [kg]                     | 82        |
| Efficiency factor               | 112,8     |