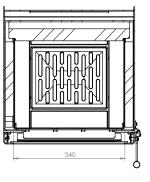

| Nominal power [kW]              | 5,5       |
|---------------------------------|-----------|
| Heating load range [kW]         | 2,5-7     |
| Thermal efficiency [%]          | 84        |
| CO emissions (at 13% O2) [g/m3] | 0,020     |
| Pollen emission [g/m3]          | 1,329     |
| Average fuel consumption [kg/h] | 1,7       |
| Glass dimensions [mm]           | 409 x 357 |
| Flue diameter [mm]              | 129       |
| Weight [kg]                     | 82        |
| Efficiency factor               | 112,8     |