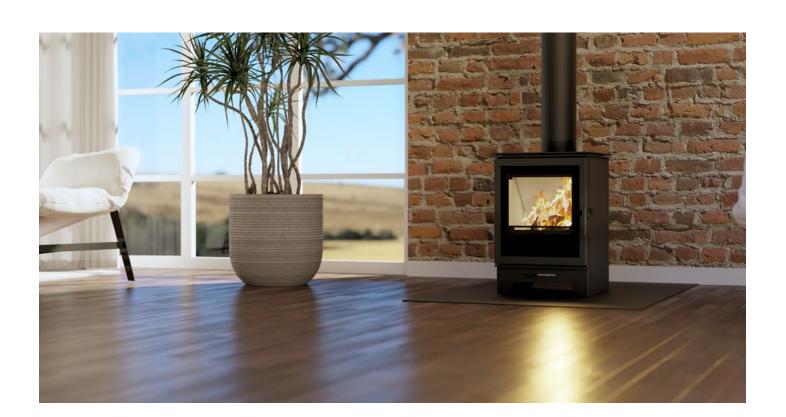

## BASIC INFORMATION ABOUT THE PRODUCT

- Modern, compact free standing fireplace, ideal as an additional source of heat and decoration.
- Possibility of installation in open spaces.
- High wood burning efficiency, offering profitability and eco-friendliness.
- Covered with high-temperature paint for protection and aesthetics.
- Air curtain at the windscreen and secondary air vents on the rear wall.
- Three-stage aeration and two dampers to regulate the air supply.
- Movable cast iron grate with ash pan for easy ash removal.
- External cold air intake for compatibility with mechanical ventilation.
- Decorated DECOR fireplace ceramics and polished fireplace glass with an air curtain resistant to 800°C.