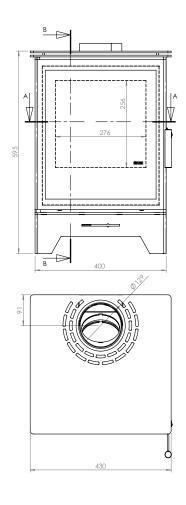

| Nominal power [kW]              | 5,5       |
|---------------------------------|-----------|
| Heating load range [kW]         | 2,5-7     |
| Thermal efficiency [%]          | 84        |
| CO emissions (at 13% O2) [g/m3] | 0,020     |
| Pollen emission [g/m3]          | 1,329     |
| Average fuel consumption [kg/h] | 1,7       |
| Glass dimensions [mm]           | 409 x 357 |
| Flue diameter [mm]              | 129       |
| Weight [kg]                     | 82        |
| Efficiency factor               | 112,8     |

**GATTO S** 

PRODUCER OF FIREPLACES

PRZEKRÓJ A-A SKALA 1:7

PRZEKRÓJ B-B SKALA 1 : 7

GATTO \$ Masa: 82kg