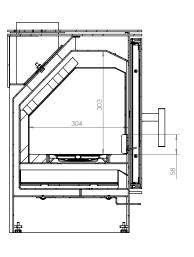

| Nominal power [kW]              | 5,5       |
|---------------------------------|-----------|
| Heating load range [kW]         | 2,5-7     |
| Thermal efficiency [%]          | 84        |
| CO emissions (at 13% O2) [g/m3] | 0,020     |
| Pollen emission [g/m3]          | 1,329     |
| Average fuel consumption [kg/h] | 1,7       |
| Glass dimensions [mm]           | 409 x 357 |
| Flue diameter [mm]              | 129       |
| Weight [kg]                     | 82        |
| Efficiency factor               | 112,8     |