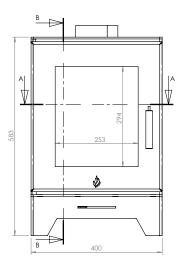

| Nominal power [kW]              | 5,4       |
|---------------------------------|-----------|
| Heating load range [kW]         | 2,5 - 7   |
| Thermal efficiency [%]          | 85        |
| CO emissions (at 13% O2) [g/m3] | 0,020     |
| Pollen emission [g/m3]          | 1,216     |
| Average fuel consumption [kg/h] | 1,7       |
| Glass dimensions [mm]           | 338 x 273 |
| Flue diameter [mm]              | 129       |
| Weight [kg]                     | 63        |
| Efficiency factor               | 114,3     |

GATTO SE

PRODUCER OF FIREPLACES

PRZEKRÓJ B-B SKALA 1 : 7

Gatto SE Masa: 63kg