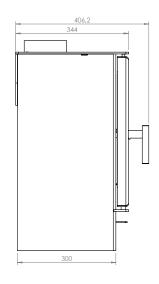

| Nominal power [kW]              | 5,4       |
|---------------------------------|-----------|
| Heating load range [kW]         | 2,5 - 7   |
| Thermal efficiency [%]          | 85        |
| CO emissions (at 13% O2) [g/m3] | 0,020     |
| Pollen emission [g/m3]          | 1,216     |
| Average fuel consumption [kg/h] | 1,7       |
| Glass dimensions [mm]           | 338 x 273 |
| Flue diameter [mm]              | 129       |
| Weight [kg]                     | 63        |
| Efficiency factor               | 114,3     |