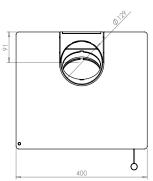

| Nominal power [kW]              | 5,4       |
|---------------------------------|-----------|
| Heating load range [kW]         | 2,5 - 7   |
| Thermal efficiency [%]          | 85        |
| CO emissions (at 13% O2) [g/m3] | 0,020     |
| Pollen emission [g/m3]          | 1,216     |
| Average fuel consumption [kg/h] | 1,7       |
| Glass dimensions [mm]           | 338 x 273 |
| Flue diameter [mm]              | 129       |
| Weight [kg]                     | 63        |
| Efficiency factor               | 114,3     |