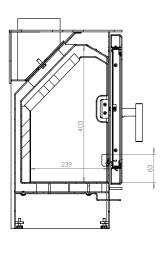

| Nominal power [kW]              | 5,4       |
|---------------------------------|-----------|
| Heating load range [kW]         | 2,5 - 7   |
| Thermal efficiency [%]          | 85        |
| CO emissions (at 13% O2) [g/m3] | 0,020     |
| Pollen emission [g/m3]          | 1,216     |
| Average fuel consumption [kg/h] | 1,7       |
| Glass dimensions [mm]           | 338 x 273 |
| Flue diameter [mm]              | 129       |
| Weight [kg]                     | 63        |
| Efficiency factor               | 114,3     |