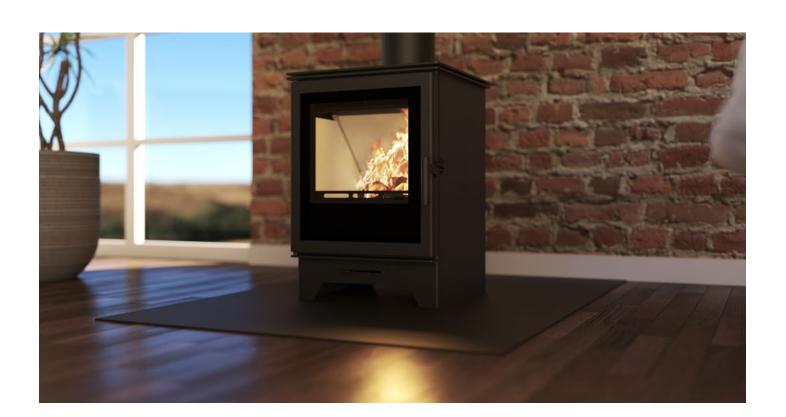

## BASIC INFORMATION ABOUT THE PRODUCT

- Modern, compact free standing fireplace, ideal as an additional source of heat and decoration.
- Possibility of installation in open spaces.
- High wood burning efficiency, offering profitability and eco-friendliness.
- Covered with high-temperature paint for protection and aesthetics.
- Air curtain at the windscreen and secondary air vents on the rear wall.
- Three-stage aeration and two dampers to regulate the air supply.
- Movable cast iron grate with ash pan for easy ash removal.
- External cold air intake for compatibility with mechanical ventilation.
- Decorated DECOR fireplace ceramics and polished fireplace glass with an air curtain resistant to 800°C.

## GATTOSE