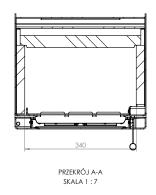

iron grate with ash pan for easy ash removal.
- External cold air intake for compatibility with mechanical ventilation.
- Decorated DECOR fireplace ceramics and polished fireplace glass with an air curtain resistant to 800°C.

| Nominal power [kW]              | 5,4       |
|---------------------------------|-----------|
| Heating load range [kW]         | 2,5 - 7   |
| Thermal efficiency [%]          | 85        |
| CO emissions (at 13% O2) [g/m3] | 0,020     |
| Pollen emission [g/m3]          | 1,216     |
| Average fuel consumption [kg/h] | 1,7       |
| Glass dimensions [mm]           | 338 x 273 |
| Flue diameter [mm]              | 129       |
| Weight [kg]                     | 63        |
| Efficiency factor               | 114,3     |



GATTO SE





PRODUCER OF FIREPLACES









PRZEKRÓJ B-B SKALA 1 : 7

Gatto SE Masa: 63kg

## GATTOSE