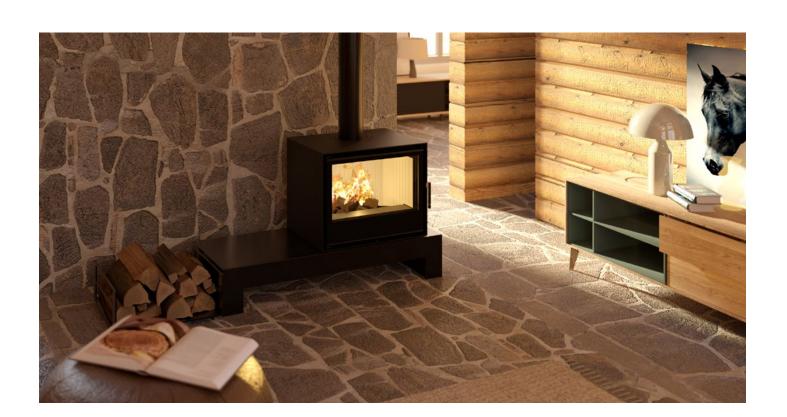

## BASIC INFORMATION ABOUT THE PRODUCT

- The exhaust gas outlet mounted from the center of the combustion chamber, diameter 150 mm, allows installation in existing open fireplaces.
- A deepened firebox means safety and the possibility of larger loads of wood
- An automatic fan unit circulates warm air in the room (optional)
- The 100 mm air inlet (mounted at the back or bottom) allows the cassette to be installed also in a house with heat recovery.
- Built-in possibility of connecting the cassette to a hot air distribution system (2 x fi 100 mm)
- The new air supply and circulation system is a comprehensive solution that guarantees ecological wood burning and a beautiful, clear vision of fire.
- New door design with minimalist, elegant Decor glass.
- The CF4 housing has a 4 mm thick edge.
- Configurable options: bench (base), wall-mounted hanger, fans