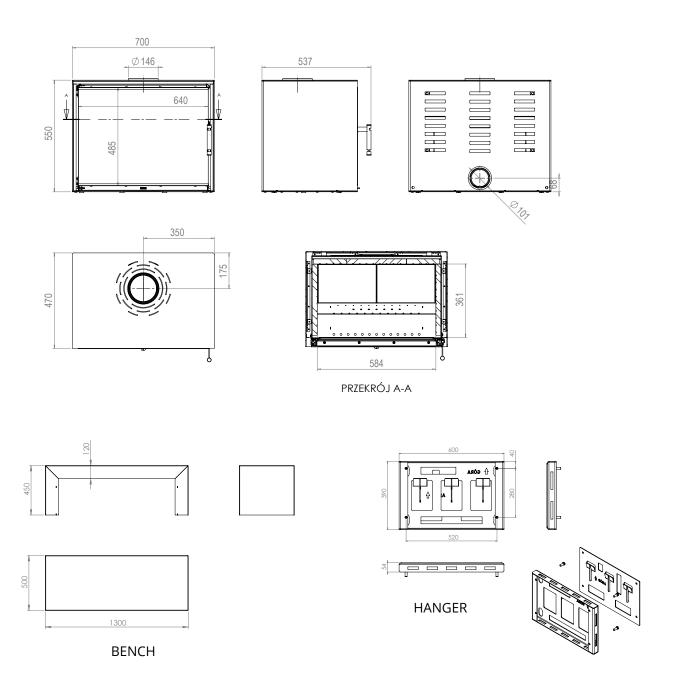

ng has a 4 mm thick edge.
- Configurable options: bench (base), wall-mounted hanger, fans

| Nominal power [kW] 8.5               | 8,5     |
|--------------------------------------|---------|
| Heating load range [kW] 4-10         | 4-10    |
| Thermal efficiency [%] 87            | 87      |
| CO emission (at 13% O2) [g/m3] 0.025 | 0,025   |
| Pollen emission [g/m3] 1.002         | 1,002   |
| Average fuel consumption [kg/h] 2.4  | 2,4     |
| Glass dimensions [mm] 640x481        | 640x481 |
| Flue diameter [mm] 146               | 146     |
| Inlet diameter [mm] 100              | 100     |
| Housing sheet thickness [mm] 4       | 4       |
| Weight [kg] 127                      | 127     |
| Efficiency factor 116.2              | 116,2   |







## TECHNICAL DRAWING AND DIMENSIONS