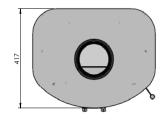

bility to choose from several versions of the base.
- Wood compartment or storage compartment with click system.

| Nominal power [kW]              | 5         |
|---------------------------------|-----------|
| Heating load range [kW]         | 2,5-7     |
| Thermal efficiency [%]          | 80,6      |
| CO emissions (at 13% O2) [g/m3] | 0,032     |
| Pollen emission [g/m3]          | 0,952     |
| Average fuel consumption [kg/h] | 1,7       |
| Glass dimensions [mm]           | 366 x 450 |
| Flue diameter [mm]              | 146       |
| Inlet diameter [mm]             | 100       |
| Weight [kg]                     | 117       |
| Efficiency factor               | 106,9     |
|                                 |           |



## **REGO S**



TECHNICAL DRAWING AND DIMENSIONS











**REGO S** Masa: 130kg