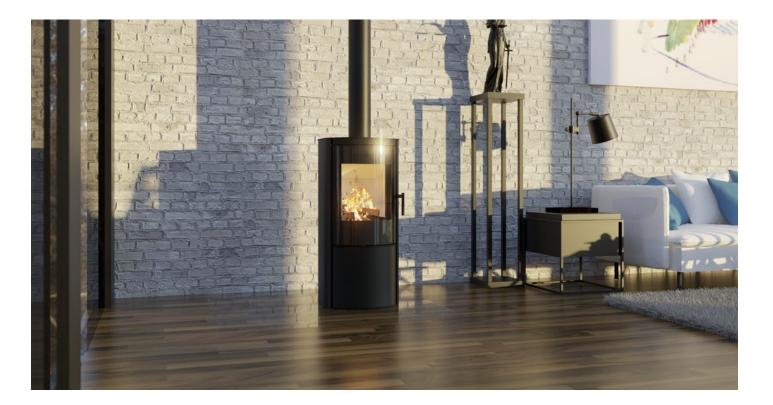

## BASIC INFORMATION ABOUT THE PRODUCT

FIREPLACE

15a8-VG)

• Designer elliptical shape.

ECO DESIGN)

- Designed for recuperation.
- Adapted to the DGP system.
- High thermal efficiency.
- Fireplace glass withstands up to 800°C.
- Polished on both sides, transparent fireplace ceramics.
- Accumulatory lining that increases the temperature of combustion processes.
- Three-stage combustion air system.
- The use of P265GH boiler sheet in the body structure.
- High-temperature, anti-corrosion paint coating.
- Possibility to choose from several versions of the base.
- Wood compartment or storage compartment with click system.