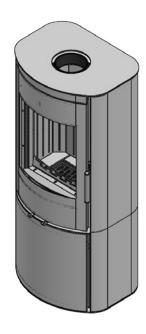

## BASIC INFORMATION ABOUT THE PRODUCT

FIREPLACE

15a8-VG)

• Designer elliptical shape.

ECO DESIGN)

- Designed for recuperation.
- Adapted to the DGP system.
- High thermal efficiency.
- Fireplace glass withstands up to 800°C.
- Polished on both sides, transparent fireplace ceramics.
- Accumulatory lining that increases the temperature of combustion processes.
- Three-stage combustion air system.
- The use of P265GH boiler sheet in the body structure.
- High-temperature, anti-corrosion paint coating.
- Possibility to choose from several versions of the base.
- Wood compartment or storage compartment with click system.