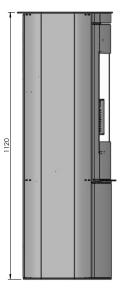

ossibility to choose from several versions of the base.
- Wood compartment or storage compartment with click system.

| Nominal power [kW]              | 5         |
|---------------------------------|-----------|
| Heating load range [kW]         | 2,5-7     |
| Thermal efficiency [%]          | 80,6      |
| CO emissions (at 13% O2) [g/m3] | 0,032     |
| Pollen emission [g/m3]          | 0,952     |
| Average fuel consumption [kg/h] | 1,7       |
| Glass dimensions [mm]           | 366 x 450 |
| Flue diameter [mm]              | 146       |
| Inlet diameter [mm]             | 100       |
| Weight [kg]                     | 117       |
| Efficiency factor               | 106,9     |
|                                 |           |



## **REGO S**



TECHNICAL DRAWING AND DIMENSIONS











**REGO S** Masa: 130kg