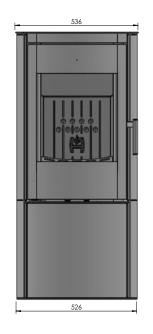

Possibility to choose from several versions of the base.
- Wood compartment or storage compartment with click system.

| Nominal power [kW]              | 5         |
|---------------------------------|-----------|
| Heating load range [kW]         | 2,5-7     |
| Thermal efficiency [%]          | 80,6      |
| CO emissions (at 13% O2) [g/m3] | 0,032     |
| Pollen emission [g/m3]          | 0,952     |
| Average fuel consumption [kg/h] | 1,7       |
| Glass dimensions [mm]           | 366 x 450 |
| Flue diameter [mm]              | 146       |
| Inlet diameter [mm]             | 100       |
| Weight [kg]                     | 117       |
| Efficiency factor               | 106,9     |
|                                 |           |



## **REGO S**



TECHNICAL DRAWING AND DIMENSIONS











**REGO S** Masa: 130kg