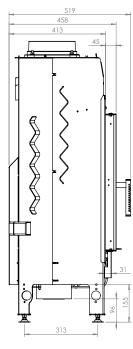

| Nominal power [kW]                             | 17        |
|------------------------------------------------|-----------|
| Heating load range [kW]                        | 8,5-21    |
| Thermal efficiency [%]                         | 80        |
| CO emission (at 13% O2) [g/m3]                 | 0,032     |
| Pollen emission [g/m3]                         | 0,924     |
| Average fuel consumption [kg/h]                | 5,5       |
| Recommended dimensions of outlet grilles [cm2] | 1120-1280 |
| Recommended dimensions of inlet grilles [cm2]  | 640-1040  |
| Glass dimensions [mm]                          | 780 x 530 |
| Flue diameter [mm]                             | 197       |
| Inlet diameter [mm]                            | 150       |
| Weight [kg]                                    | 182       |
| Efficiency factor                              | 106       |