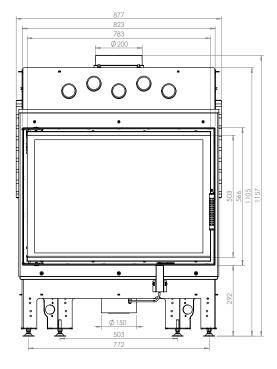

| Nominal power [kW]                             | 17        |
|------------------------------------------------|-----------|
| Heating load range [kW]                        | 8,5-21    |
| Thermal efficiency [%]                         | 80        |
| CO emission (at 13% O2) [g/m3]                 | 0,032     |
| Pollen emission [g/m3]                         | 0,924     |
| Average fuel consumption [kg/h]                | 5,5       |
| Recommended dimensions of outlet grilles [cm2] | 1120-1280 |
| Recommended dimensions of inlet grilles [cm2]  | 640-1040  |
| Glass dimensions [mm]                          | 780 x 530 |
| Flue diameter [mm]                             | 197       |
| Inlet diameter [mm]                            | 150       |
| Weight [kg]                                    | 182       |
| Efficiency factor                              | 106       |