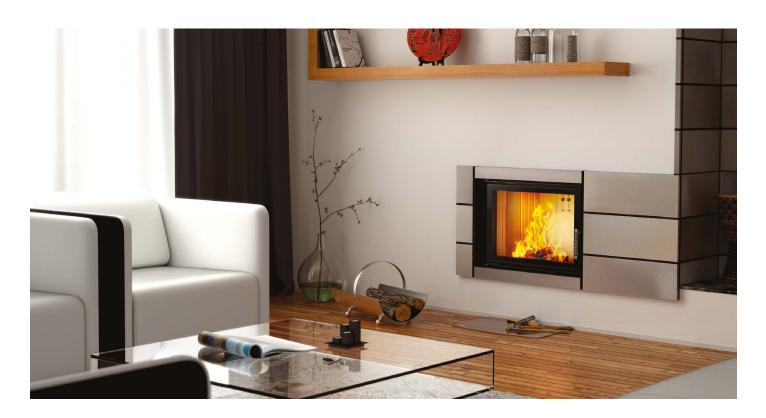

## BASIC INFORMATION ABOUT THE PRODUCT

- Possibility of any modification of the glazing and selecting the Decor, curved glass or double glazing option.
- Inserts made of high-quality P265GH boiler steel, which is resistant to continuous operation at elevated temperatures. A reinforced door profile was used.
- Production is carried out using a modern fleet of machines: welding robots, press brakes, laser cutting machines.
- It meets restrictive exhaust emission standards and the ECODESIGN directive thanks to the use of an exhaust gas after-combustion system and high efficiency.
- The innovative ventilated handle protects against burns. Suitable for houses with heat recovery.
- A built-in intake with a damper allows for smooth, integrated regulation of the amount of air supplied.
- The air curtain provides a "clean glass" effect, and easy cleaning is provided by a cast iron grate with a removable ash container.

## ALBERO AL17.S.H-D