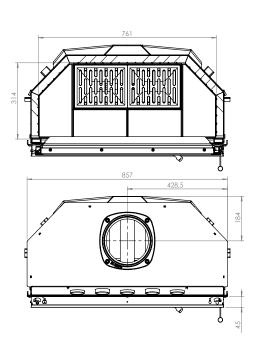

| Nominal power [kW]                             | 17        |
|------------------------------------------------|-----------|
| Heating load range [kW]                        | 8,5-21    |
| Thermal efficiency [%]                         | 80        |
| CO emission (at 13% O2) [g/m3]                 | 0,032     |
| Pollen emission [g/m3]                         | 0,924     |
| Average fuel consumption [kg/h]                | 5,5       |
| Recommended dimensions of outlet grilles [cm2] | 1120-1280 |
| Recommended dimensions of inlet grilles [cm2]  | 640-1040  |
| Glass dimensions [mm]                          | 780 x 530 |
| Flue diameter [mm]                             | 197       |
| Inlet diameter [mm]                            | 150       |
| Weight [kg]                                    | 182       |
| Efficiency factor                              | 106       |