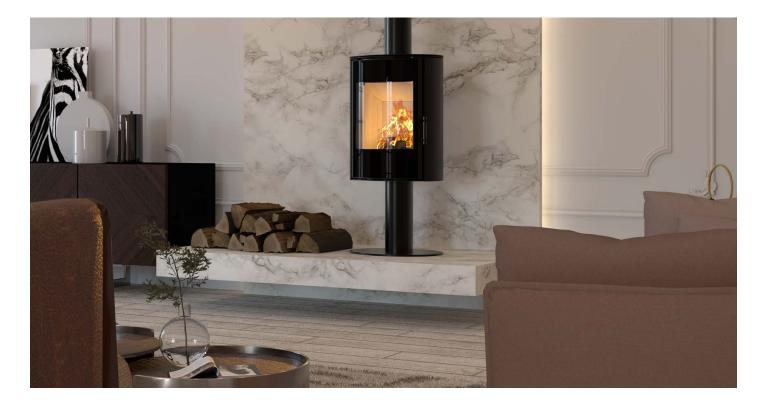

## **ELLISSE SF**

ISaB-VG)

RMATION ABOUT THE PRODUCT

• Designer elliptical shape.

ECO ECSIGN)

- Designed for recuperation.
- Adapted to the DGP system.
- High thermal efficiency.
- Fireplace glass withstands up to 800°C.
- Polished on both sides, transparent fireplace ceramics.
- Accumulatory lining that increases the temperature of combustion processes.
- Three-stage combustion air system.
- The use of P265GH boiler sheet in the body structure.
- High-temperature, anti-corrosion paint coating.
- Possibility to choose from several versions of the base.
- Wood compartment or storage compartment with click system.