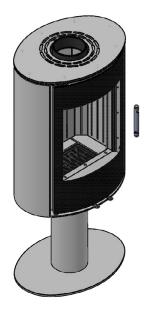

## **ELLISSE SF**

ISaB-VG)

RMATION ABOUT THE PRODUCT

• Designer elliptical shape.

ECO ECSIGN)

- Designed for recuperation.
- Adapted to the DGP system.
- High thermal efficiency.
- Fireplace glass withstands up to 800°C.
- Polished on both sides, transparent fireplace ceramics.
- Accumulatory lining that increases the temperature of combustion processes.
- Three-stage combustion air system.
- The use of P265GH boiler sheet in the body structure.
- High-temperature, anti-corrosion paint coating.
- Possibility to choose from several versions of the base.
- Wood compartment or storage compartment with click system.