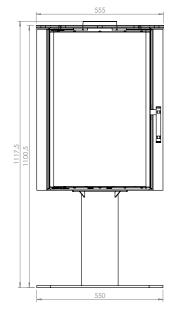

## TECHNICAL DRAWING AND DIMENSIONS

| Nominal power [kW]              | 5,3       |
|---------------------------------|-----------|
| Heating load range [kW]         | 2,5-7     |
| Thermal efficiency [%]          | 80,6      |
| CO emissions (at 13% O2) [g/m3] | 0,032     |
| Pollen emission [g/m3]          | 0,952     |
| Average fuel consumption [kg/h] | 1,7       |
| Glass dimensions [mm]           | 461 x 648 |
| Flue diameter [mm]              | 146       |
| Inlet diameter [mm]             | 100       |
| Weight [kg]                     | 117       |
| Efficiency factor               | 106,9     |