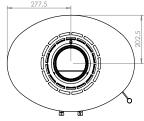

re, anti-corrosion paint coating.
- Possibility to choose from several versions of the base.
- Wood compartment or storage compartment with click system.

| Nominal power [kW]              | 5,3       |
|---------------------------------|-----------|
| Heating load range [kW]         | 2,5-7     |
| Thermal efficiency [%]          | 80,6      |
| CO emissions (at 13% O2) [g/m3] | 0,032     |
| Pollen emission [g/m3]          | 0,952     |
| Average fuel consumption [kg/h] | 1,7       |
| Glass dimensions [mm]           | 461 x 648 |
| Flue diameter [mm]              | 146       |
| Inlet diameter [mm]             | 100       |
| Weight [kg]                     | 117       |
| Efficiency factor               | 106,9     |



## **ELLISSE SF**



## TECHNICAL DRAWING AND DIMENSIONS