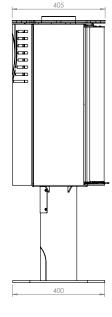

## TECHNICAL DRAWING AND DIMENSIONS

| Nominal power [kW]              | 5,3       |
|---------------------------------|-----------|
| Heating load range [kW]         | 2,5-7     |
| Thermal efficiency [%]          | 80,6      |
| CO emissions (at 13% O2) [g/m3] | 0,032     |
| Pollen emission [g/m3]          | 0,952     |
| Average fuel consumption [kg/h] | 1,7       |
| Glass dimensions [mm]           | 461 x 648 |
| Flue diameter [mm]              | 146       |
| Inlet diameter [mm]             | 100       |
| Weight [kg]                     | 117       |
| Efficiency factor               | 106,9     |